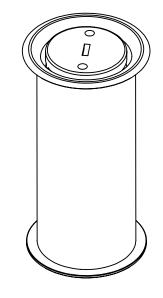

D-D

**Deck Hole Anchor** 

Nylon Insert

SPECIFICATIONS:

Materials:
SS316 & Nylon

- Overall Dimensions:  $\emptyset$  56mmx127mm
- Actual Weight: 0.3KG
- Volume: 0.001m<sup>3</sup>

|                 |                                                                                                                                                                                            |                  |       |       |                            | -       |                                   |               |             |               |         |
|-----------------|--------------------------------------------------------------------------------------------------------------------------------------------------------------------------------------------|------------------|-------|-------|----------------------------|---------|-----------------------------------|---------------|-------------|---------------|---------|
| <b>_</b>        | PROPRIETARY AND CONFIDENTIAL                                                                                                                                                               | Project Name:    |       |       | Product Name:              |         | Project No.                       |               | Product No. |               |         |
| anti            | The information contained in this drawing<br>is the sole property of ANTI WAVE,<br>any reproduction in part or as a whole<br>without the written permission of<br>ANTI WAVE is prohibited. | Deck Hole anchor |       |       | Deck Hole anchor<br>38.1mm |         | Drawn Date 2015/10/22 Verify Date |               |             |               |         |
| ©ANTI WAVE 2015 |                                                                                                                                                                                            | Drawn            | Brian | Scale | 1:2                        | Patents | 2001285610; 71                    | 00219; 404867 | 7; 01818714 | .5 & 2003/292 | 20 e.g. |