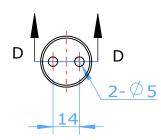

D-D

**Deck Hole Anchor** 

Nylon Insert

SPECIFICATIONS:

Materials:
SS316 & Nylon

- Overall Dimensions:  $\emptyset$  56mmx127mm
- Actual Weight: 0.3KG
- Volume: 0.001m<sup>3</sup>

|                 |                                                                                                                                                                                            |                  |       |       |                            | -       |                                   |               |             |               |         |
|-----------------|--------------------------------------------------------------------------------------------------------------------------------------------------------------------------------------------|------------------|-------|-------|----------------------------|---------|-----------------------------------|---------------|-------------|---------------|---------|
| <b>_</b>        | PROPRIETARY AND CONFIDENTIAL                                                                                                                                                               | Project Name:    |       |       | Product Name:              |         | Project No.                       |               | Product No. |               |         |
| anti            | The information contained in this drawing<br>is the sole property of ANTI WAVE,<br>any reproduction in part or as a whole<br>without the written permission of<br>ANTI WAVE is prohibited. | Deck Hole anchor |       |       | Deck Hole anchor<br>38.1mm |         | Drawn Date 2015/10/22 Verify Date |               |             |               |         |
| ©ANTI WAVE 2015 |                                                                                                                                                                                            | Drawn            | Brian | Scale | 1:2                        | Patents | 2001285610; 71                    | 00219; 404867 | 7; 01818714 | .5 & 2003/292 | 20 e.g. |