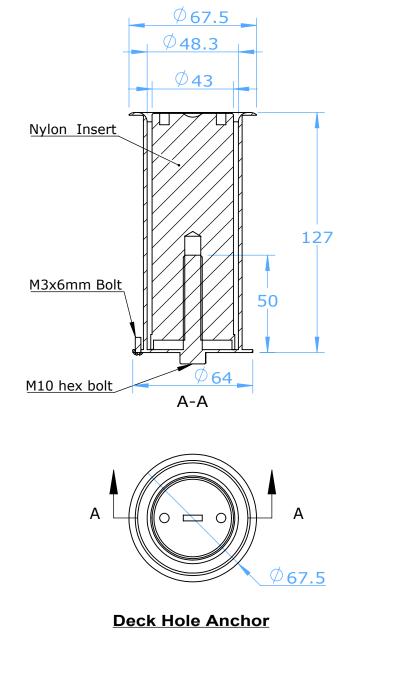

Nylon Insert

SPECIFICATIONS:

• Materials: SS316 & Nylon

• Overall Dimensions: 067.5 mmx127mm

- Actual Weight: 0.54KG
- Volume: 0.001m<sup>3</sup>

|     |                 | PROPRIETARY AND CONFIDENTIAL                                                                                                                                                              | '                | jeet Name. |       |     | Product Name:              |                 | Project No.  | AWE031      | Product No.   |        |
|-----|-----------------|-------------------------------------------------------------------------------------------------------------------------------------------------------------------------------------------|------------------|------------|-------|-----|----------------------------|-----------------|--------------|-------------|---------------|--------|
| C A |                 | The information contained in this drawing<br>is the sole property of ANTI WAVE,<br>any reproduction in part or as a whole<br>without the written permission of<br>ANTI WAVE is prohibited | Deck Hole Anchor |            |       |     | Deck Hole Anchor<br>48.3mm |                 | Drawn Date   | 2015/10/22  | Verify Date   |        |
|     | ©ANTI WAVE 2015 |                                                                                                                                                                                           | Drawn            | Brian      | Scale | 1:2 | Patents                    | 2001285610; 710 | 0219; 404867 | 7; 01818714 | .5 & 2003/292 | 0 e.g. |