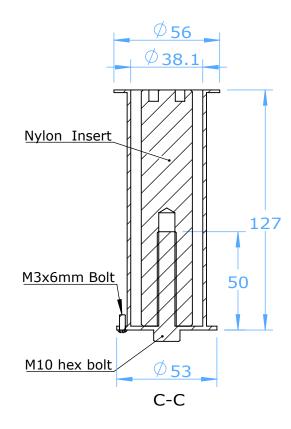

D-D

**Deck Hole Anchor** 

Nylon Insert

SPECIFICATIONS:

Materials:
SS316 & Nylon

- Overall Dimensions:  $\emptyset$  56mmx127mm
- Actual Weight: 0.3KG
- Volume: 0.001m<sup>3</sup>

|                 |                                                                                                                                                                                            |                  |       |       |                            | -       |                                   |               |             |               |         |
|-----------------|--------------------------------------------------------------------------------------------------------------------------------------------------------------------------------------------|------------------|-------|-------|----------------------------|---------|-----------------------------------|---------------|-------------|---------------|---------|
| <b>_</b>        | PROPRIETARY AND CONFIDENTIAL                                                                                                                                                               | Project Name:    |       |       | Product Name:              |         | Project No.                       |               | Product No. |               |         |
| anti            | The information contained in this drawing<br>is the sole property of ANTI WAVE,<br>any reproduction in part or as a whole<br>without the written permission of<br>ANTI WAVE is prohibited. | Deck Hole anchor |       |       | Deck Hole anchor<br>38.1mm |         | Drawn Date 2015/10/22 Verify Date |               |             |               |         |
| ©ANTI WAVE 2015 |                                                                                                                                                                                            | Drawn            | Brian | Scale | 1:2                        | Patents | 2001285610; 71                    | 00219; 404867 | 7; 01818714 | .5 & 2003/292 | 20 e.g. |