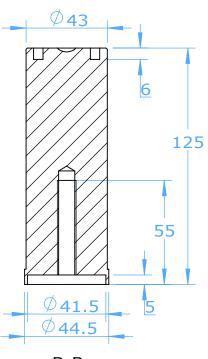

D-D

**Deck Hole Anchor** 

Nylon Insert

SPECIFICATIONS:

Materials:
SS316 & Nylon

- Overall Dimensions:  $\emptyset$  56mmx127mm
- Actual Weight: 0.3KG
- Volume: 0.001m<sup>3</sup>

|                 |                                                                                                                                                                                            |                  |       |       |                            | -       |                                   |               |             |               |         |
|-----------------|--------------------------------------------------------------------------------------------------------------------------------------------------------------------------------------------|------------------|-------|-------|----------------------------|---------|-----------------------------------|---------------|-------------|---------------|---------|
| <b>_</b>        | PROPRIETARY AND CONFIDENTIAL                                                                                                                                                               | Project Name:    |       |       | Product Name:              |         | Project No.                       |               | Product No. |               |         |
| anti            | The information contained in this drawing<br>is the sole property of ANTI WAVE,<br>any reproduction in part or as a whole<br>without the written permission of<br>ANTI WAVE is prohibited. | Deck Hole anchor |       |       | Deck Hole anchor<br>38.1mm |         | Drawn Date 2015/10/22 Verify Date |               |             |               |         |
| ©ANTI WAVE 2015 |                                                                                                                                                                                            | Drawn            | Brian | Scale | 1:2                        | Patents | 2001285610; 71                    | 00219; 404867 | 7; 01818714 | .5 & 2003/292 | 20 e.g. |