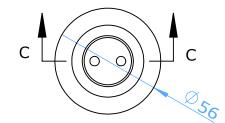

D-D

**Deck Hole Anchor** 

Nylon Insert

SPECIFICATIONS:

Materials:
SS316 & Nylon

- Overall Dimensions:  $\emptyset$  56mmx127mm
- Actual Weight: 0.3KG
- Volume: 0.001m<sup>3</sup>

|                 |                                                                                                                                                                                            |                  |       |       |                            | -       |                                   |               |             |               |         |
|-----------------|--------------------------------------------------------------------------------------------------------------------------------------------------------------------------------------------|------------------|-------|-------|----------------------------|---------|-----------------------------------|---------------|-------------|---------------|---------|
| <b>_</b>        | PROPRIETARY AND CONFIDENTIAL                                                                                                                                                               | Project Name:    |       |       | Product Name:              |         | Project No.                       |               | Product No. |               |         |
| anti            | The information contained in this drawing<br>is the sole property of ANTI WAVE,<br>any reproduction in part or as a whole<br>without the written permission of<br>ANTI WAVE is prohibited. | Deck Hole anchor |       |       | Deck Hole anchor<br>38.1mm |         | Drawn Date 2015/10/22 Verify Date |               |             |               |         |
| ©ANTI WAVE 2015 |                                                                                                                                                                                            | Drawn            | Brian | Scale | 1:2                        | Patents | 2001285610; 71                    | 00219; 404867 | 7; 01818714 | .5 & 2003/292 | 20 e.g. |