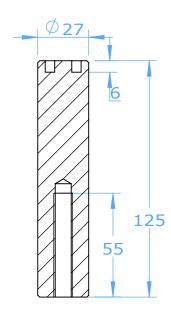

D-D

**Deck Hole Anchor** 

Nylon Insert

SPECIFICATIONS:

Materials:
SS316 & Nylon

- Overall Dimensions:  $\emptyset$  56mmx127mm
- Actual Weight: 0.3KG
- Volume: 0.001m<sup>3</sup>

|                 |                                                                                                                                                                                            |                  |       |       |                            | -       |                                   |               |             |               |         |
|-----------------|--------------------------------------------------------------------------------------------------------------------------------------------------------------------------------------------|------------------|-------|-------|----------------------------|---------|-----------------------------------|---------------|-------------|---------------|---------|
| <b>_</b>        | PROPRIETARY AND CONFIDENTIAL                                                                                                                                                               | Project Name:    |       |       | Product Name:              |         | Project No.                       |               | Product No. |               |         |
| anti            | The information contained in this drawing<br>is the sole property of ANTI WAVE,<br>any reproduction in part or as a whole<br>without the written permission of<br>ANTI WAVE is prohibited. | Deck Hole anchor |       |       | Deck Hole anchor<br>38.1mm |         | Drawn Date 2015/10/22 Verify Date |               |             |               |         |
| ©ANTI WAVE 2015 |                                                                                                                                                                                            | Drawn            | Brian | Scale | 1:2                        | Patents | 2001285610; 71                    | 00219; 404867 | 7; 01818714 | .5 & 2003/292 | 20 e.g. |