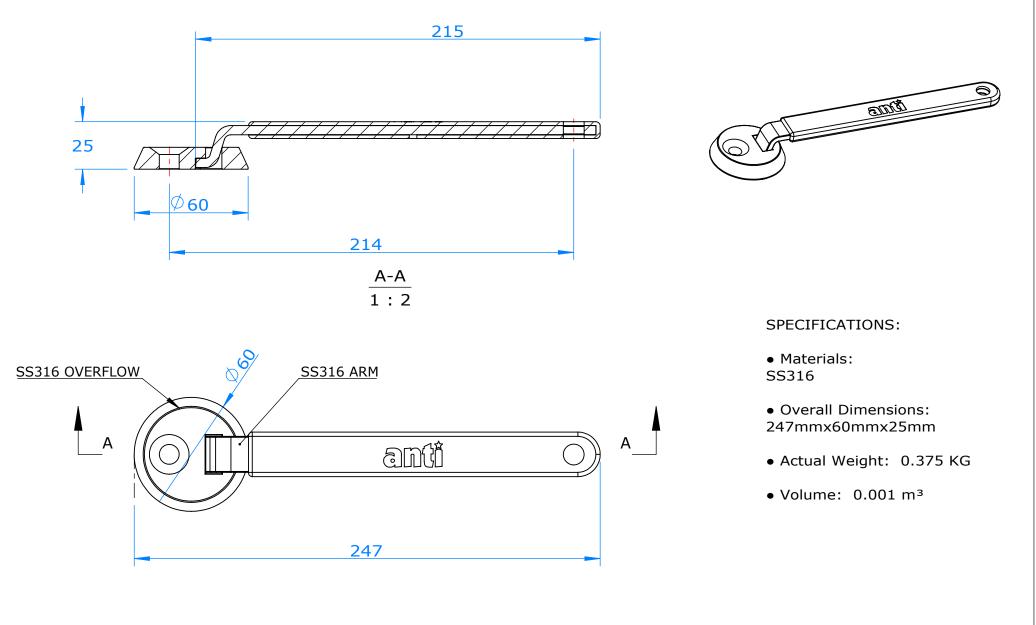

| CANT | nti<br>NAVE 2015 |      | TM<br>PROPRIETARY AND CONFIDENTIAL                                                                                                                                                              | Project Name:<br>Overflow Lane Anchor |       |       |     | Product Name:<br>Overflow Lane Anchor |                 | Project No.  | AWE121      | Product No.   |         |
|------|------------------|------|-------------------------------------------------------------------------------------------------------------------------------------------------------------------------------------------------|---------------------------------------|-------|-------|-----|---------------------------------------|-----------------|--------------|-------------|---------------|---------|
|      |                  | Ľ    | The information contained in this drawing<br>is the sole property of ANTI WAVE,Int'L<br>any reproduction in part or as a whole<br>without the written permission of<br>ANTI WAVE is prohibited. |                                       |       |       |     |                                       |                 | Drawn Date   | 2015/10/23  | Verify Date   |         |
|      |                  | 2015 |                                                                                                                                                                                                 | Drawn                                 | Brian | Scale | 1:2 | Patents                               | 2001285610; 710 | 0219; 404867 | 7; 01818714 | .5 & 2003/292 | 20 e.g. |