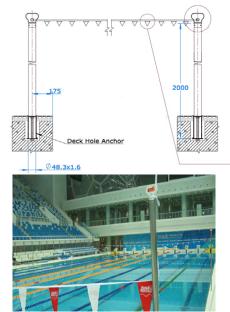

## Back Stroke Pole and Flag Set

Beijing Olympics 2008 Water Cube

The Anti Wave Back Stroke Pole and Flag Set contains a complete set of FINA Regulation SS Poles, Flags and Ropes and Deck Hole Anchors.

#### Includes:

- 2 x SS316 False Start Poles FINA Regulation Height 2m
- 1 x False Start Flags and Rope FINA Regulation
- 2 x Deck Hole Anchors for fixing of Poles
- Three sizes available to siuit 21m, 25m and 50m Pools.
- Custom Flag printing available to suit your pool or club with adequate notice.

### False Start Poles and Rope Set

1. Backstroke Poles and Flags Set - Deck Hole Anchor 2. False Start Poles and Rope Set - SS 2m Pole 3. Backstroke Poles and Flags Set - SS 2m Pole 4. Backstroke Poles and Flags Set - Flags and Rope 5. False Start Poles and Rope Set - False Start Rope The Anti Wave False Start Poles and Rope Set contains a complete set of FINA Regulation SS Poles, False Start Rope, and pool deck fittings.