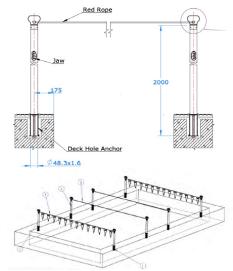

### False Start Poles and Rope Set

1. Backstroke Poles and Flags Set - Deck Hole Anchor 2. False Start Poles and Rope Set - SS 2m Pole 3. Backstroke Poles and Flags Set - SS 2m Pole 4. Backstroke Poles and Flags Set - Flags and Rope 5. False Start Poles and Rope Set - False Start Rope The Anti Wave False Start Poles and Rope Set contains a complete set of FINA Regulation SS Poles, False Start Rope, and pool deck fittings.

The False Start Poles and Rope Set features a quick release cam on the poles to allow rapid false start indication to swimmers.

#### Includes:

- 2 x SS316 False Start Poles FINA Regulation Height 2m
- 1 x False Start Rope and Fittings
- 2 x Deck Hole Anchors
- Three sizes available to suit 21m, 25m and 50m pools. Customs sizes also available with adequate notice.
- False Start Poles and Rope Set meets all FINA Requirements.